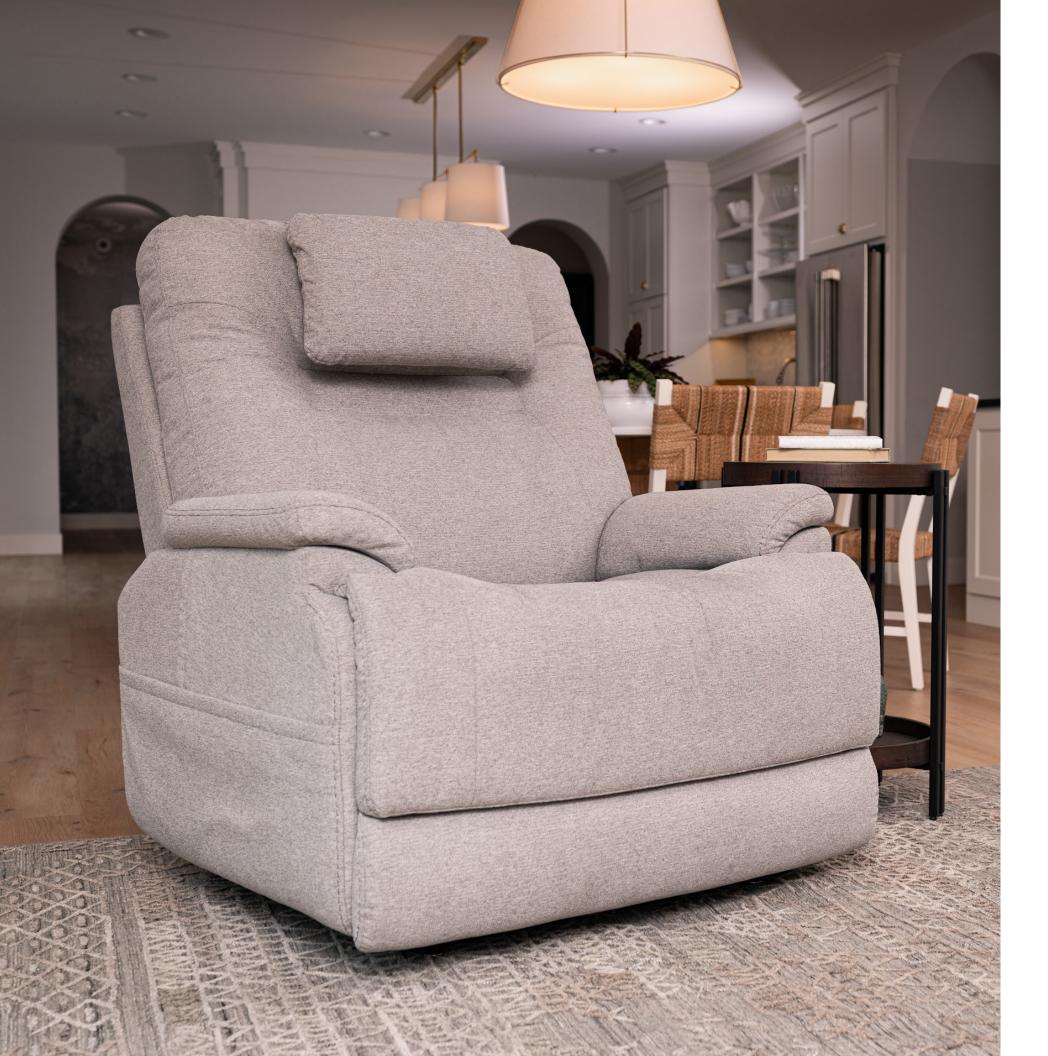

## Live. Sleep. Be Well.

A healthy life starts with a healthy night's sleep. The Zecliner was designed and built with restful sleep in mind, making it the ideal choice for a bed-alternative. Its sleek and cozy design makes it the perfect family chair by day and the best place for peaceful sleep by night. Zero Gravity reclining puts you in a state of weightlessness, while the reliable performance fabric upholstery holds up to life, day in and day out. Our Blue Steel Spring supports you to be the healthiest version of yourself while the latest perks in recliners give you added bliss. Achieve full relaxation and rest peacefully with the Zecliner.

#### 1091-50PH

Power Recliner with Power Headrest and Lumbar Shown in body fabric: 352-01 42H 40W 42D 19SH 23SW 21SD 24AH 71OD 7WC

#### 1091-55PH

Power Lift Recliner with Power Headrest and Lumbar Shown in body fabric: 352-01 43H 40W 42D 20SH 23SW 21SD 25AH 72OD 15WC

#### 1092-50PH

Power Recliner with Power Headrest and Lumbar Shown in body fabric: 352-01 44H 40W 42D 19SH 24SW 21SD 24AH 72OD 9WC

#### 1092-55PH

Power Lift Recliner with Power Headrest and Lumbar Shown in body fabric: 352-01 44H 40W 42D 20SH 24SW 21SD 25AH 74OD 17WC