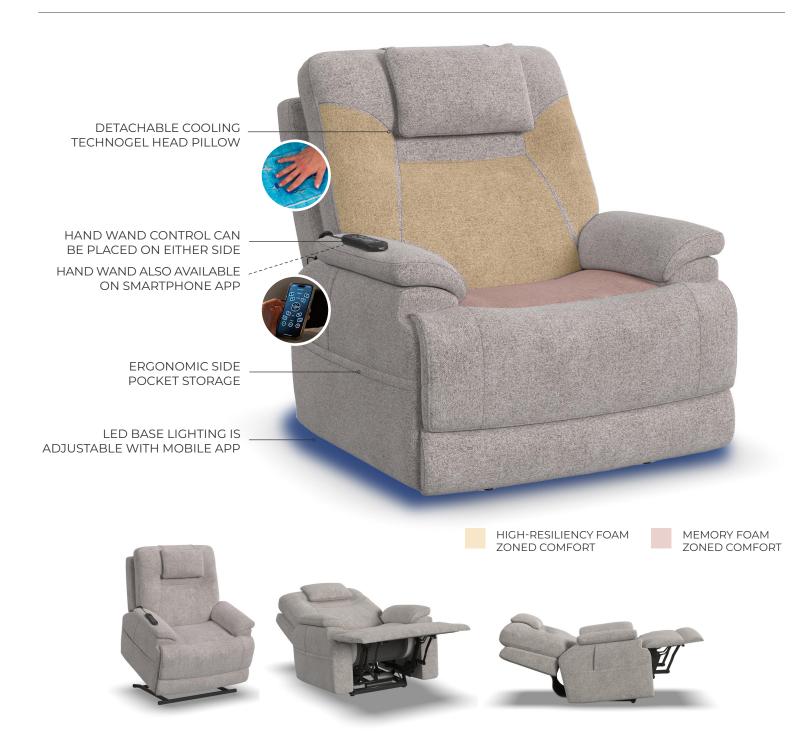

# DETACHABLE MEMORY FOAM HEAD PILLOW HAND WAND CONTROL CAN BE PLACED ON EITHER SIDE CONTOURED SEAT WITH WIDE CHAISE **ERGONOMIC SIDE** POCKET STORAGE HIGH-RESILIENCY FOAM MEMORY FOAM ZONED COMFORT ZONED COMFORT

#### 1091-55PH

Power Lift Recliner with Power Headrest and Lumbar Shown in body fabric: 352-01 43H 40W 42D 20SH 23SW 21SD 25AH 72OD 15WC