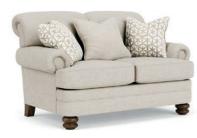

## **Bay Bridge**

fabric without nailhead trim | 7790 fabric with nailhead trim | 7791

pillows are standard

7790-31 | 7791-31 Sofa 37H 85W 42D 21SH 67SW 22SD 25AH

7790-20 | 7791-20 Loveseat 37H 60W 42D 21SH 42SW 22SD 25AH