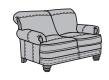

## **Bay Bridge**

fabric without nailhead trim | 7790 fabric with nailhead trim | 7791

pillows are standard

7790-31 | 7791-31 Sofa 37H 85W 42D 21SH 67SW 22SD 25AH

7790-20 | 7791-20 Loveseat 37H 60W 42D 21SH 42SW 22SD 25AH

heavy-thread stitching

B3790-31 | B3791-31 Sofa 37H 85W 42D 21SH 67SW 22SD 25AH

B3790-20 | B3791-20 Loveseat 37H 60W 42D 21SH 42SW 22SD 25AH

B3790-10 | B3791-10 Chair 37H 40W 42D 21SH 22SW 22SD 25AH

B3790-08 | B3791-08 Ottoman 19H 28W 22D