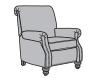

7790-10 | 7791-10 Chair 37H 40W 42D 21SH 22SW 22SD 25AH

7790-08 | 7791-08 Ottoman 19H 28W 22D

7790-503 | 7791-503 High-Leg Recliner 40H 33W 40D 21SH 20SW 21SD 26AH 66OD 19WC

leather without nailhead trim | B3790 leather with nailhead trim | B3791

B3790-503 | B3791-503 High-Leg Recliner 40H 33W 40D 21SH 20SW 21SD 26AH 66OD 19WC