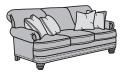

## **Bay Bridge**

fabric without nailhead trim | 7790 fabric with nailhead trim | 7791

pillows are standard

7790-31 | 7791-31 Sofa 37H 85W 42D 21SH 67SW 22SD 25AH

7790-20 | 7791-20 Loveseat 37H 60W 42D 21SH 42SW 22SD 25AH