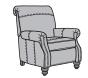

## Tradition never goes out of style.

Bay Bridge has the look of a family heirloom and the feel of brand-new upholstery. Look closer and you'll notice all the vintage details: tightly rolled arms, a rounded front rail, back and side panels lined with welt cord, and round bun feet.

- Available in more than 700 cover choices, including those with robust performance and sustainability
- Reversible plush seat cushions also available in extra-firm or high resiliency
- Leather and Kashmira covers feature attractive heavy thread stitching detail
- Available with nail head accents for extra style

B3791-503 shown in 740-70

7790-20 shown in 818-01

Strength on the inside. Lasting beauty on the outside.

At the heart of our upholstered furniture, our Blue Steel Spring™ provides a comfortable sit, guaranteed for the life of your product.