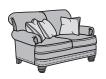

## **Bay Bridge**

fabric without nailhead trim | 7790 fabric with nailhead trim | 7791

pillows are standard

7790-31 | 7791-31 Sofa 37H 85W 42D 21SH 67SW 22SD 25AH

7790-20 | 7791-20 Loveseat 37H 60W 42D 21SH 42SW 22SD 25AH