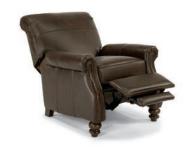

7790-10 | 7791-10 Chair 37H 40W 42D 21SH 22SW 22SD 25AH

7790-08 | 7791-08 Ottoman 19H 28W 22D

7790-503 | 7791-503 High-Leg Recliner 40H 33W 40D 21SH 20SW 21SD 26AH 66OD 19WC

leather without nailhead trim | B3790 leather with nailhead trim | B3791

B3790-503 | B3791-503 High-Leg Recliner 40H 33W 40D 21SH 20SW 21SD 26AH 66OD 19WC