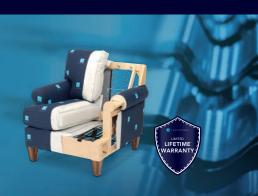

#### **Warranty Information**

**Lifetime Limited Warranty:** Springs, wood frames, and seat cushions **One-Year Limited Warranty:** Upholstery materials Visit www.flexsteel.com for complete warranty details.

B3791-503 shown in 740-70

7790-20 shown in 818-01

Strength on the inside. Lasting beauty on the outside.

At the heart of our upholstered furniture, our Blue Steel Spring™ provides a comfortable sit, guaranteed for the life of your product.