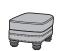

7790-10 | 7791-10 Chair 37H 40W 42D 21SH 22SW 22SD 25AH

7790-08 | 7791-08 Ottoman 19H 28W 22D

7790-503 | 7791-503 High-Leg Recliner 40H 33W 40D 21SH 20SW 21SD 26AH 66OD 19WC

leather without nailhead trim | B3790 leather with nailhead trim | B3791