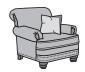

7790-10 | 7791-10 Chair 37H 40W 42D 21SH 22SW 22SD 25AH

7790-08 | 7791-08 Ottoman 19H 28W 22D

7790-503 | 7791-503 High-Leg Recliner 40H 33W 40D 21SH 20SW 21SD 26AH 66OD 19WC

leather without nailhead trim | B3790 leather with nailhead trim | B3791