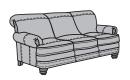

## **Bay Bridge**

fabric without nailhead trim | 7790 fabric with nailhead trim | 7791

pillows are standard

7790-31 | 7791-31 Sofa 37H 85W 42D 21SH 67SW 22SD 25AH

7790-20 | 7791-20 Loveseat 37H 60W 42D 21SH 42SW 22SD 25AH

heavy-thread stitching

B3790-31 | B3791-31 Sofa 37H 85W 42D 21SH 67SW 22SD 25AH

B3790-20 | B3791-20 Loveseat 37H 60W 42D 21SH 42SW 22SD 25AH

B3790-10 | B3791-10 Chair 37H 40W 42D 21SH 22SW 22SD 25AH

B3790-08 | B3791-08 Ottoman 19H 28W 22D