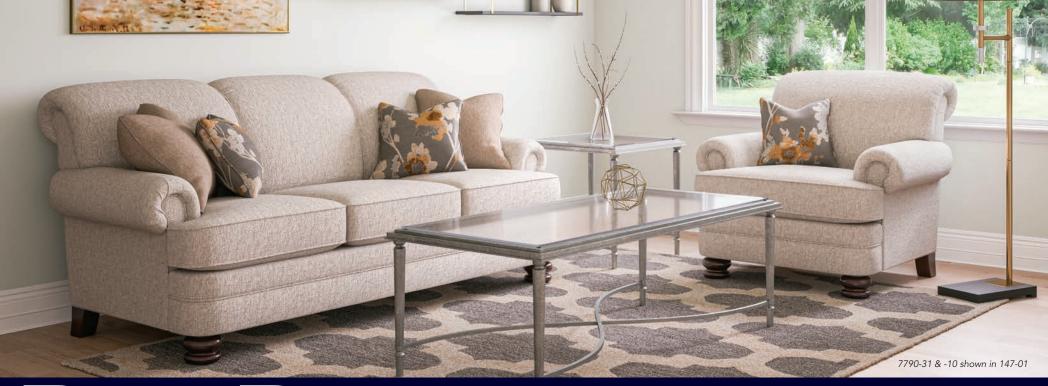

## Tradition never goes out of style.

Bay Bridge has the look of a family heirloom and the feel of brand-new upholstery. Look closer and you'll notice all the vintage details: tightly rolled arms, a rounded front rail, back and side panels lined with welt cord, and round bun feet.

- Available in more than 700 cover choices, including those with robust performance and sustainability
- Reversible plush seat cushions also available in extra-firm or high resiliency
- Leather and Kashmira covers feature attractive heavy thread stitching detail
- Available with nail head accents for extra style

## **Bay Bridge**

fabric without nailhead trim | 7790 fabric with nailhead trim | 7791

pillows are standard

7790-31 | 7791-31 Sofa 37H 85W 42D 21SH 67SW 22SD 25AH

7790-20 | 7791-20 Loveseat 37H 60W 42D 21SH 42SW 22SD 25AH