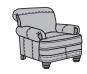

7790-10 | 7791-10 Chair 37H 40W 42D 21SH 22SW 22SD 25AH

7790-08 | 7791-08 Ottoman 19H 28W 22D

7790-503 | 7791-503 High-Leg Recliner 40H 33W 40D 21SH 20SW 21SD 26AH 66OD 19WC

leather without nailhead trim | B3790 leather with nailhead trim | B3791

heavy-thread stitching

B3790-31 | B3791-31 Sofa 37H 85W 42D 21SH 67SW 22SD 25AH

B3790-20 | B3791-20 Loveseat 37H 60W 42D 21SH 42SW 22SD 25AH

B3790-10 | B3791-10 Chair 37H 40W 42D 21SH 22SW 22SD 25AH

B3790-08 | B3791-08 Ottoman 19H 28W 22D