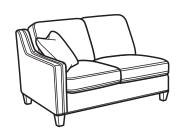

#### SECTIONAL PIECES AND SAMPLE CONFIGURATIONS

-27 LAF LOVESEAT

39H 56W 38D 21SH 52SW 22SD 26AH

-28 RAF LOVESEAT

39H 56W 38D 21SH 52SW 22SD 26AH

-33 LAF CORNER SOFA

39H 95W 38D 21SH 74SW 22SD 26AH

-34 RAF CORNER SOFA