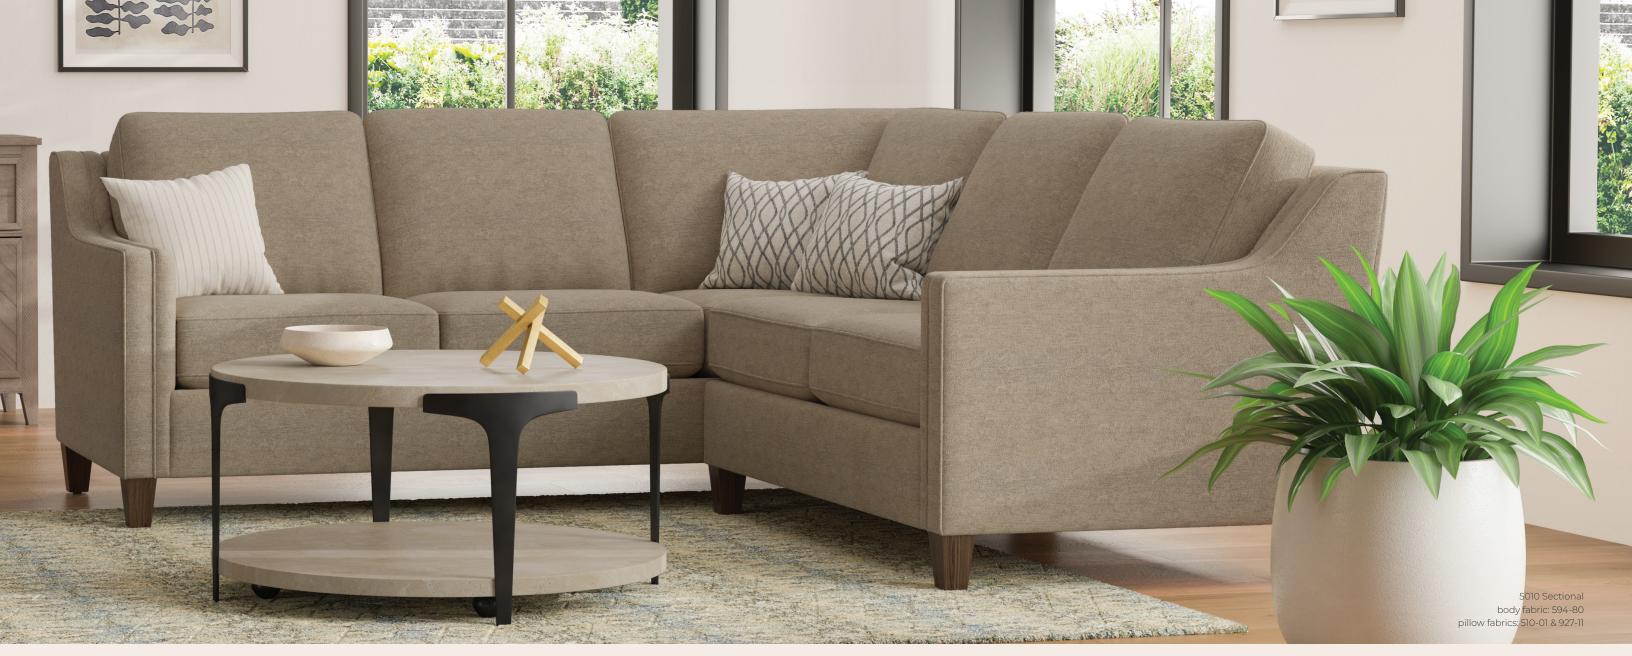

## Tailored Elegance

Simplicity and refinement take center stage with the Finley collection of stationary seating. This suite of furnishings, including sofa, loveseat, chair, ottoman and sectional, has a distinctive profile with sloped, tapered track arms lined with an attractive buried welt. Attached back cushions and reversible seat cushions keep the sofa looking neat and tidy, while our patented C-Flex Spring technology ensures a firm yet flexible sit. Available in three wood finishes for the sleek, tapered legs, and hundreds of fabric options to suit your style.

#### STATIONARY GROUP COLLECTION

#### SECTIONAL PIECES AND SAMPLE CONFIGURATIONS

-27 LAF LOVESEAT

39H 56W 38D 21SH 52SW 22SD 26AH

-28 RAF LOVESEAT

39H 56W 38D 21SH 52SW 22SD 26AH

-33 LAF CORNER SOFA

39H 95W 38D 21SH 74SW 22SD 26AH

-34 RAF CORNER SOFA