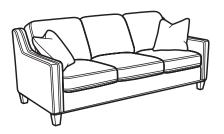

### pillows standard

SH = Seat Height | SW = Seat Width SD = Seat Depth | AH = Arm Height

-31 SOFA

38H 88W 38D 21SH 77SW 23SD 26AH

-20 LOVESEAT

38H 60W 38D 21SH 49SW 23SD 26AH

-10 CHAIR

38H 33W 38D 21SH 22SW 23SD 26AH