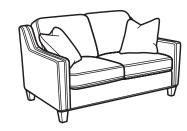

### pillows standard

SH = Seat Height | SW = Seat Width SD = Seat Depth | AH = Arm Height

-31 SOFA

38H 88W 38D 21SH 77SW 23SD 26AH

-20 LOVESEAT

38H 60W 38D 21SH 49SW 23SD 26AH

-10 CHAIR

38H 33W 38D 21SH 22SW 23SD 26AH