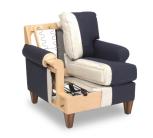

#### DESIGNED FROM THE INSIDE OUT

For over 100 years Blue Steel Spring has differentiated Flexsteel products. Its strength and resilience creates a "just right" balance of softness, support and quality. So whether you've got big people or little people, wild jumpers or careless ploppers—not to worry—the Blue Steel Spring has got your back.