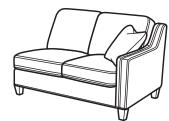

#### SECTIONAL PIECES AND SAMPLE CONFIGURATIONS

-27 LAF LOVESEAT

39H 56W 38D 21SH 52SW 22SD 26AH

-28 RAF LOVESEAT

39H 56W 38D 21SH 52SW 22SD 26AH

-33 LAF CORNER SOFA

39H 95W 38D 21SH 74SW 22SD 26AH

-34 RAF CORNER SOFA