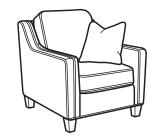

### pillows standard

SH = Seat Height | SW = Seat Width SD = Seat Depth | AH = Arm Height

-31 SOFA

38H 88W 38D 21SH 77SW 23SD 26AH

-20 LOVESEAT

38H 60W 38D 21SH 49SW 23SD 26AH

-10 CHAIR

38H 33W 38D 21SH 22SW 23SD 26AH