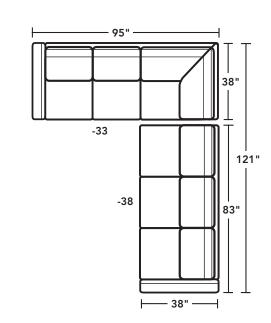

#### SECTIONAL PIECES AND SAMPLE CONFIGURATIONS

-27 LAF LOVESEAT

39H 56W 38D 21SH 52SW 22SD 26AH

-28 RAF LOVESEAT

39H 56W 38D 21SH 52SW 22SD 26AH

-33 LAF CORNER SOFA

39H 95W 38D 21SH 74SW 22SD 26AH

-34 RAF CORNER SOFA

39H 95W 38D 21SH 74SW 22SD 26AH

-37 LAF SOFA

39H 83W 38D 21SH 79SW 22SD 26AH

-38 RAF SOFA

39H 83W 38D 21SH 79SW 22SD 26AH