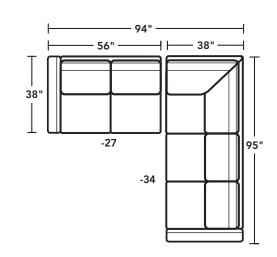

#### SECTIONAL PIECES AND SAMPLE CONFIGURATIONS

-27 LAF LOVESEAT

39H 56W 38D 21SH 52SW 22SD 26AH

-28 RAF LOVESEAT

39H 56W 38D 21SH 52SW 22SD 26AH

-33 LAF CORNER SOFA

39H 95W 38D 21SH 74SW 22SD 26AH

-34 RAF CORNER SOFA

39H 95W 38D 21SH 74SW 22SD 26AH

-37 LAF SOFA

39H 83W 38D 21SH 79SW 22SD 26AH

-38 RAF SOFA

39H 83W 38D 21SH 79SW 22SD 26AH