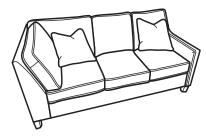

## Tailored Elegance

Simplicity and refinement take center stage with the Finley collection of stationary seating. This suite of furnishings, including sofa, loveseat, chair, ottoman and sectional, has a distinctive profile with sloped, tapered track arms lined with an attractive buried welt. Attached back cushions and reversible seat cushions keep the sofa looking neat and tidy, while our patented C-Flex Spring technology ensures a firm yet flexible sit. Available in three wood finishes for the sleek, tapered legs, and hundreds of fabric options to suit your style.

### pillows standard

SH = Seat Height | SW = Seat Width SD = Seat Depth | AH = Arm Height

-31 SOFA

38H 88W 38D 21SH 77SW 23SD 26AH

-20 LOVESEAT

38H 60W 38D 21SH 49SW 23SD 26AH

-10 CHAIR

38H 33W 38D 21SH 22SW 23SD 26AH