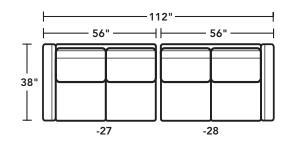

#### SECTIONAL PIECES AND SAMPLE CONFIGURATIONS

-27 LAF LOVESEAT

39H 56W 38D 21SH 52SW 22SD 26AH

-28 RAF LOVESEAT

39H 56W 38D 21SH 52SW 22SD 26AH

-33 LAF CORNER SOFA

39H 95W 38D 21SH 74SW 22SD 26AH

-34 RAF CORNER SOFA