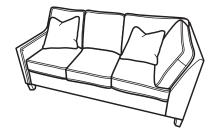

## Tailored Elegance

Simplicity and refinement take center stage with the Finley collection of stationary seating. This suite of furnishings, including sofa, loveseat, chair, ottoman and sectional, has a distinctive profile with sloped, tapered track arms lined with an attractive buried welt. Attached back cushions and reversible seat cushions keep the sofa looking neat and tidy, while our patented C-Flex Spring technology ensures a firm yet flexible sit. Available in three wood finishes for the sleek, tapered legs, and hundreds of fabric options to suit your style.

### pillows standard

SH = Seat Height | SW = Seat Width SD = Seat Depth | AH = Arm Height

-31 SOFA

38H 88W 38D 21SH 77SW 23SD 26AH

-20 LOVESEAT

38H 60W 38D 21SH 49SW 23SD 26AH

-10 CHAIR

38H 33W 38D 21SH 22SW 23SD 26AH