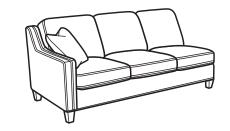

#### SECTIONAL PIECES AND SAMPLE CONFIGURATIONS

-27 LAF LOVESEAT

39H 56W 38D 21SH 52SW 22SD 26AH

-28 RAF LOVESEAT

39H 56W 38D 21SH 52SW 22SD 26AH

-33 LAF CORNER SOFA

39H 95W 38D 21SH 74SW 22SD 26AH

-34 RAF CORNER SOFA

39H 95W 38D 21SH 74SW 22SD 26AH

-37 LAF SOFA

39H 83W 38D 21SH 79SW 22SD 26AH

-38 RAF SOFA

39H 83W 38D 21SH 79SW 22SD 26AH