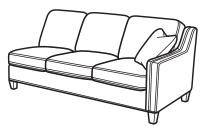

#### SECTIONAL PIECES AND SAMPLE CONFIGURATIONS

-27 LAF LOVESEAT

39H 56W 38D 21SH 52SW 22SD 26AH

-28 RAF LOVESEAT

39H 56W 38D 21SH 52SW 22SD 26AH

-33 LAF CORNER SOFA

39H 95W 38D 21SH 74SW 22SD 26AH

-34 RAF CORNER SOFA

39H 95W 38D 21SH 74SW 22SD 26AH

-37 LAF SOFA

39H 83W 38D 21SH 79SW 22SD 26AH

-38 RAF SOFA

39H 83W 38D 21SH 79SW 22SD 26AH